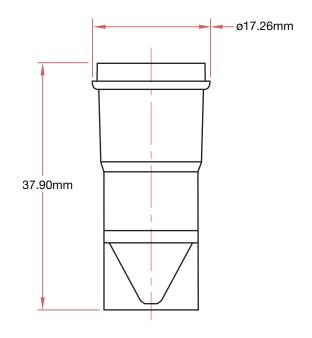

### **Technical Specifications**

Material: Polystyrene (PS)

Dimensions: 17.26mm x 37.90mm

Autoclavable: No

Temperature range: -10°C to +70°C

Sterility: Non-sterile

**Customer service, sales and technical support:** 